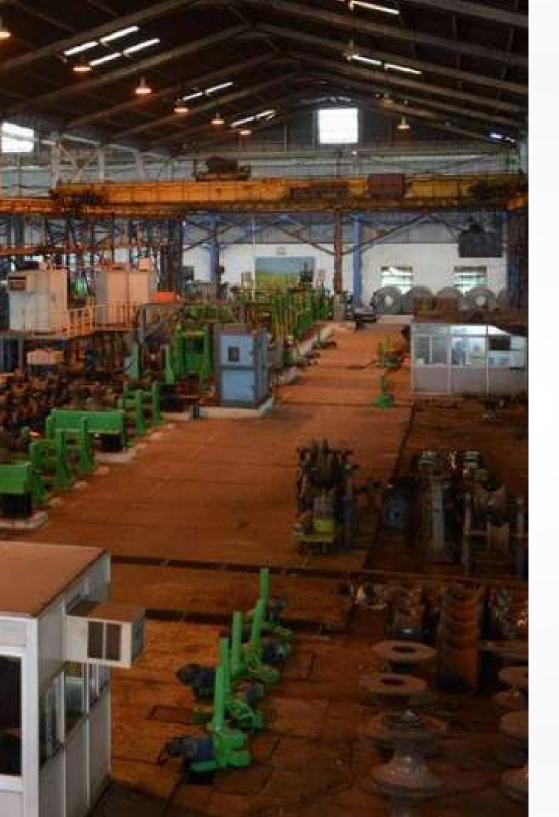

## OUR STATE-OF-ART FACILITIES

Asian group has set up two ERW/HFIW pipes' manufacturing units, namely M/s Asian Tubes Private Limited, at Ankhol Village, Taluka: Kadi, Dist: Mehsana, Gujarat and M/s Asian Mills Private Limited, at Chhatral, Dist: Gandhinagar, Gujarat, having state of art pipes' manufacturing and testing facilities, with combined ERW/HFIW pipe range of 15mm to 500mm NB. These pipe units also has wide range of square & rectangular hollow sections. Asian group also successfully ventured into the C R Coils and galvanised sheet / corrugated galvanised sheet manufacturing activities at Chhatral, Gujarat. Today our focus and vision is primarily on the production of the highest quality steel products for our customers.Recently, We have launched another unit as M/s Narmada Tubes Private Limited (NTPL). With addition of this spiral pipe plant in the Asian Group, now the Asian group has India's one of the widest pipes' manufacturing range of 15mm to 2540mm dia, under one umbrella.