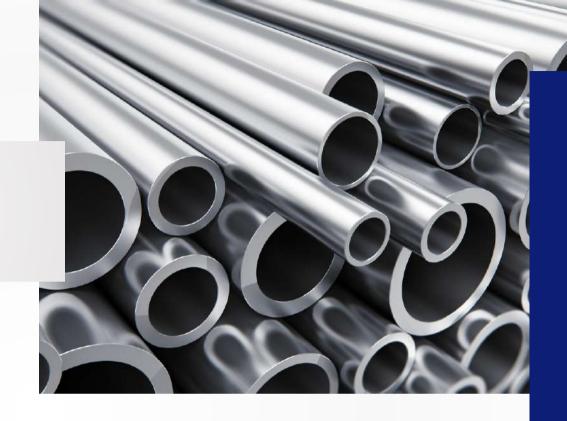

#### **Asian Tubes Pvt. Ltd.**

- ERW Tubes from 1/2" to 10" inches
- Square and Rectangular Hollow Sections
- Scaffolding Pipes
- Galvanized Water and Gas Pipes
- Pre-Galvanized Tubes from 1/2" to 4", Round & Hollow Sections

#### **Asian Mills Pvt. Ltd.**

- ERW Black Pipes from 1/2" to 20" inches
- API 5L Line Pipes
- ASTM A53 Pipes
- Pre-Galvanised Tubes from 1/2" to 4", Round & Hollow Sections

## **OUR PRODUCTS SPECIFICATION**

| ERW Square and Round Pipes (Black) |                |  |
|------------------------------------|----------------|--|
| Sizes (IN)                         | Thickness (MM) |  |
| 1/2" - 20"                         | -0,8           |  |
| 15X15 - 225X225                    | 0.8 - 9.5      |  |
| 40X20 - 300X150                    | 0.8 - 9.5      |  |