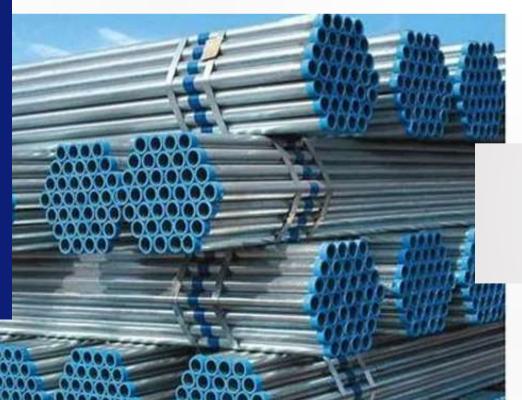

#### **Asian Mills Pvt. Ltd.**

- ERW Black Pipes from 1/2" to 20" inches
- API 5L Line Pipes
- ASTM A53 Pipes
- Pre-Galvanised Tubes from 1/2" to 4", Round & Hollow Sections

#### Asian Tubes Ltd. (CR Division)

- Cold Rolled Coils
- Cold Rolled Cold Annealed / Cold Rolled Full Head Coils / Sheets
- Hot Rolled Pickled Oiled Coils / Sheets
- Hot Rolled Gauge Corrected Coils

#### **Narmada Tubes Private Limited**

Spiral Saw Pipes:

- From 0D 450 mm to 2540 mm
- Thickness 4 mm to 25 mm

## **OUR VALUABLE CUSTOMERS**













































## LICENSES & **CERTIFICATIONS**

























## **OUR PRODUCTS**

ASIAN VIRAT PREMIUM GP/GC COILS





ASIAN NARMADA SAW PIPES

## ASIAN ROUND GP PIPES





**ASIAN VIRAT SHEETS** 

## ASIAN M S SQUARE BLACK GI PIPES





ASIAN TUBES & PIPES

## **OUR PRODUCTS SPECIFICATION**

| ERW Square and Round Pipes (Black) |                |  |
|------------------------------------|----------------|--|
| Sizes (IN)                         | Thickness (MM) |  |
| 1/2" - 20"                         | -0,8           |  |
| 15X15 - 225X225                    | 0.8 - 9.5      |  |
| 40X20 - 300X150                    | 0.8 - 9.5      |  |

Grade (Max grade 5) and Length as per requirement

| ERW Square and Round Pipes (GP) |                |  |  |
|---------------------------------|----------------|--|--|
| Sizes (IN)                      | Thickness (MM) |  |  |
| 1/2" - 3"                       | 0.8 - 2.5      |  |  |
| 15X15 - 72X72                   | 0.8 - 2.5      |  |  |
| 40X20 - 100X50                  | 0.8 -