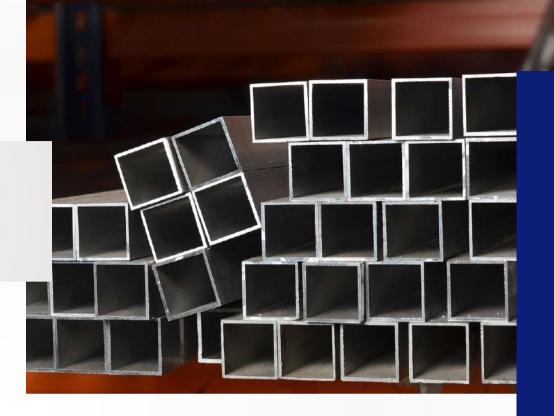

#### **Asian Mills Pvt. Ltd.**

- ERW Black Pipes from 1/2" to 20" inches
- API 5L Line Pipes
- ASTM A53 Pipes
- Pre-Galvanised Tubes from 1/2" to 4", Round & Hollow Sections

#### Asian Tubes Ltd. (CR Division)

- Cold Rolled Coils
- Cold Rolled Cold Annealed / Cold Rolled Full Head Coils / Sheets
- Hot Rolled Pickled Oiled Coils / Sheets
- Hot Rolled Gauge Corrected Coils

#### **Narmada Tubes Private Limited**

Spiral Saw Pipes:

- From 0D 450 mm to 2540 mm
- Thickness 4 mm to 25 mm

## **OUR VALUABLE CUSTOMERS**













































## LICENSES & **CERTIFICATIONS**

























## **OUR PRODUCTS**

ASIAN VIRAT PREMIUM GP/GC COILS





ASIAN NARMADA SAW PIPES

## ASIAN ROUND GP PIPES





**ASIAN VIRAT SHEETS** 

## ASIAN M S SQUARE BLACK GI PIPES





ASIAN TUBES & PIPES

## **OUR PRODUCTS SPECIFICATION**

| ERW Square and Round Pipes (Black) |                |  |
|------------------------------------|----------------|--|
| Sizes (IN)                         | Thickness (MM) |  |
| 1/2" - 20"                         | -0,8           |  |
| 15X15 - 225X225                    | 0.8 - 9.5      |  |
| 40X20 - 300X150                    | 0.8 - 9.5      |  |

Grade (Max grade 5) and Length as per requirement

| ERW Square and Round Pipes (GP) |                |  |  |
|---------------------------------|----------------|--|--|
| Sizes (IN)                      | Thickness (MM) |  |  |
| 1/2" - 3"                       | 0.8 - 2.5      |  |  |
| 15X15 - 72X72                   | 0.8 - 2.5      |  |  |
| 40X20 - 100X50                  | 0.8