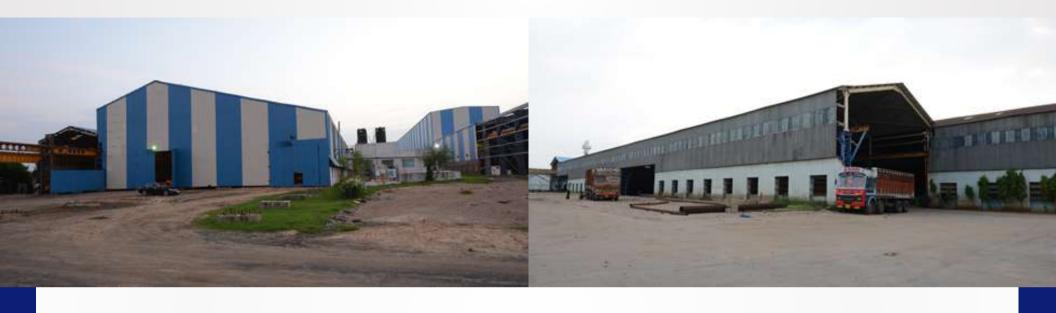

## OUR STATE-OF-ART FACILITIES

Asian group has set up two ERW/HFIW pipes' manufacturing units, namely M/s Asian Tubes Private Limited, at Ankhol Village, Taluka: Kadi, Dist: Mehsana, Gujarat and M/s Asian Mills Private Limited, at Chhatral, Dist: Gandhinagar, Gujarat, having state of art pipes' manufacturing and testing facilities, with combined ERW/HFIW pipe range of 15mm to 500mm NB. These pipe units also has wide range of square & rectangular hollow sections. Asian group also successfully ventured into the C R Coils and galvanised sheet / corrugated galvanised sheet manufacturing activities at Chhatral, Gujarat. Today our focus and vision is primarily on the production of the highest quality steel products for our customers.Recently, We have launched another unit as M/s Narmada Tubes Private Limited (NTPL). With addition of this spiral pipe plant in the Asian Group, now the Asian group has India's one of the widest pipes' manufacturing range of 15mm to 2540mm dia, under one umbrella.