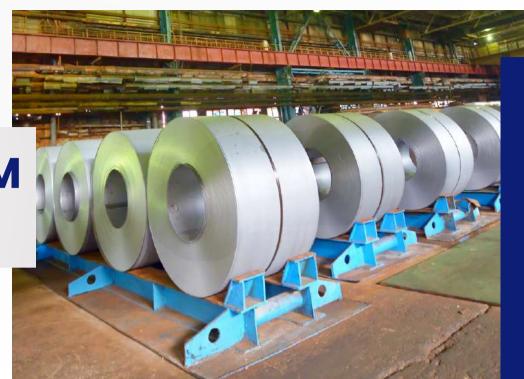

#### Asian Tubes Ltd. (CR Division)

- Cold Rolled Coils
- Cold Rolled Cold Annealed / Cold Rolled Full Head Coils / Sheets
- Hot Rolled Pickled Oiled Coils / Sheets
- Hot Rolled Gauge Corrected Coils

Grade (Max grade 4) and Length as per requirement

| CR & GP |                   |           |                   |  |  |
|---------|-------------------|-----------|-------------------|--|--|
| Туре    | Thickness<br>(MM) | Width     | Form              |  |  |
| CR      | 0.2 - 2.0         | Upto 1250 | Coil/Slit/<br>CTL |  |  |
| GP      | From 0.15         | Upto 1250 | Coil/Slit/<br>CTL |  |  |