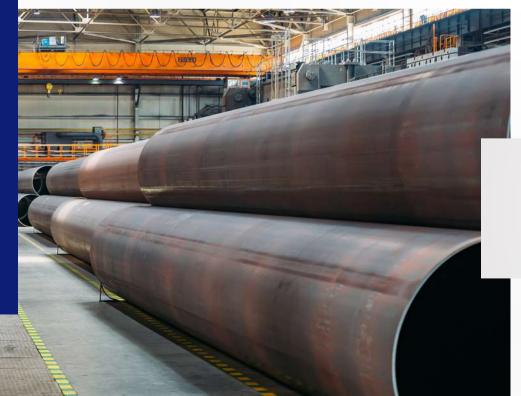

#### **Narmada Tubes Private Limited**

Spiral Saw Pipes:

- From 0D 450 mm to 2540 mm
- Thickness 4 mm to 25 mm

#### Submerged Arc Welded (SAW) Pipes

| Sizes (IN) | Thickness (MM) | Length (MTR) |
|------------|----------------|--------------|
| 18" - 100" | 5 - 20         | 6 - 12       |