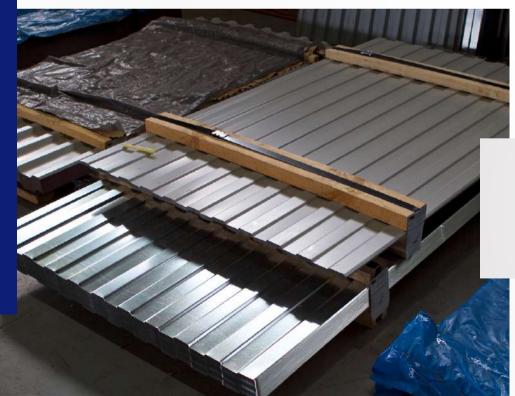

- Pre-Galvanized Tubes from 1/2" to 4", Round & Hollow Sections

#### **Asian Mills Pvt. Ltd.**

- ERW Black Pipes from 1/2" to 20" inches
- API 5L Line Pipes
- ASTM A53 Pipes
- Pre-Galvanised Tubes from 1/2" to 4", Round & Hollow Sections

#### Asian Tubes Ltd. (CR Division)

- Cold Rolled Coils
- Cold Rolled Cold Annealed / Cold Rolled Full Head Coils / Sheets
- Hot Rolled Pickled Oiled Coils / Sheets
- Hot Rolled Gauge Corrected Coils

#### **Narmada Tubes Private Limited**

Spiral Saw Pipes:

- From 0D 450 mm to 2540 mm
- Thickness 4 mm to 25 mm

## **OUR VALUABLE CUSTOMERS**













































## LICENSES & **CERTIFICATIONS**

























## **OUR PRODUCTS**

ASIAN VIRAT PREMIUM GP/GC COILS





ASIAN NARMADA SAW PIPES

## ASIAN ROUND GP PIPES





**ASIAN VIRAT SHEETS** 

## ASIAN M S SQUARE BLACK GI PIPES





ASIAN TUBES & PIPES

## **OUR PRODUCTS SPECIFICATION**

| ERW Square and Round Pipes (Black) |                |  |
|------------------------------------|----------------|--|
| Sizes (IN)                         | Thickness (MM) |  |
| 1/2" - 20"                         | -0,8           |  |
| 15X15 - 225X225                    | 0.8 - 9.5      |  |
| 40X20 - 300X150                    | 0.8 - 9.5      |  |

Grade (Max grade 5) and Length as per requirement

| ERW Square and Round Pipes (GP) |                |  |  |
|---------------------------------|----------------|--|--|
| Sizes (IN)                      | Thickness (MM) |  |  |
| 1/2" - 3"                       | 0.8 - 2.5      |  |  |
| 15X15 - 72X72                   |